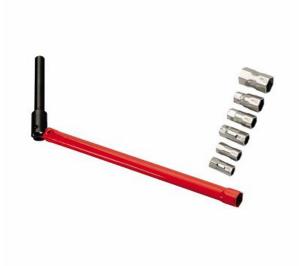

## **BASIN WRENCH**

## 307 A/S7

- · For washbasins and mixers with nut-fixing
- Hollow shaft, 25 cm length
- Hollow end for hexagonal nuts 13 mm
- Supplied with adapters: 9,10,11,12,14,17 mm
- Varnished execution

## Family details

| Code      | Capacity mm         | Weight gr |   |
|-----------|---------------------|-----------|---|
| U03070001 | 9-10-11-12-13-14-17 | 400       | 1 |

Stanley Black & Decker Italia S.r.l.